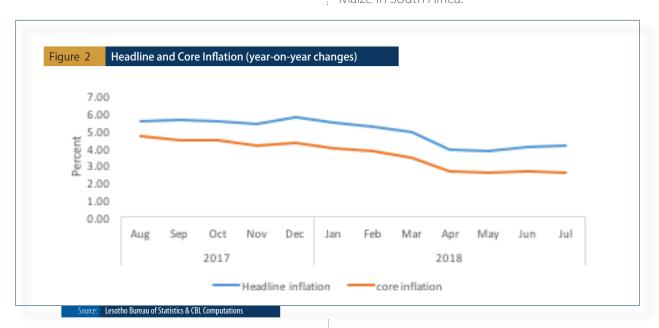

# II. INFLATION AND PRICES

### **Headline Inflation**

Lesotho's headline inflation accelerated from 4.0 per cent in June 2018 to 4.1 per cent in July 2018. The main contributors to the acceleration in the headline inflation were, "Food & Non-alcoholic beverages (1.6 percentage points)", "Housing, Water, Electricity, Gas and Other Fuels (a percentage point)" while both "Furnishings, Household Equipment and Routine Maintenance of the House" and "Transport" contributed 0.3 percentage points to the headline inflation. "Alcohol and Tobacco", "Clothing and Footwear", "Recreation and culture", as well as "Miscellaneous good and services" contributed 0.2 percentage points each.

Nonetheless, "Health", "Commutation" and "Restaurant and Hotels" recorded zero contributions each to the headline inflation

### **Core Inflation**

Core inflation, which excludes the CPI items with extreme price changes, however, decelerated from 2.7 per cent in June to 2.5 per cent in July 2018.

The main contributors behind this development, was the Loti-US Dollar exchange rate depreciation from May to June 2018 and the increase in the in the transport and energy prices, especially the fuel prices. Food prices, however, have declined from June to July 2018 at the back of good harvest of Maize in South Africa.