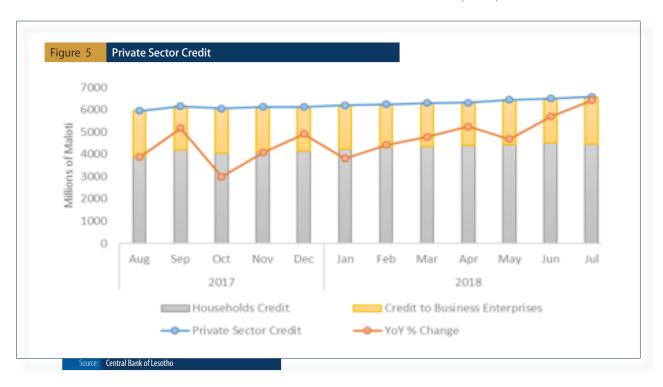

#### Private Sector Credit

Credit to private sector continued to grow as it registered 0.9 per cent increase compared to 0.8 per cent growth realised in June 2018. The growth in private sector credit was mainly driven by loans extended to business enterprises, which improved by 1.9 per cent.

### Credit to Households

Household credit increased albeit at a muted pace of 0.5 per cent. Personal loans rose by 0.5 per cent between June and July 2018, while mortgages increased by 0.4 per cent.

# Credit to Business Enterprises

Total credit extended to business sector grew by 1.9 per cent during the month under review. The improvement in business sector credit was mainly caused by increase in credit extended to Mining, Real Estate and wholesale, retail, hotel and restaurant.