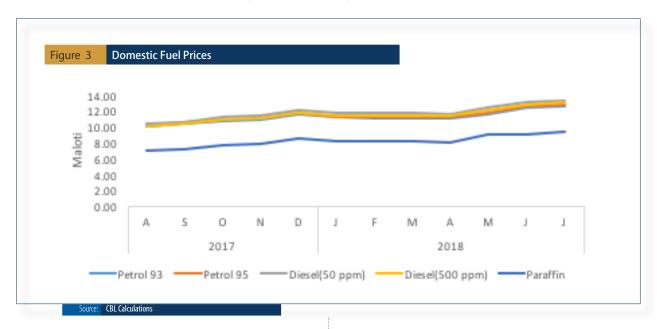

# **Domestic Fuel Prices**

All domestic fuel prices increased further in July 2018, albeit at slower pace relative to June 2018, except for the paraffin which increased relatively faster. Both Petrol 93 and Petrol 95 increased by M0.20 per

litre to M12.55 per litre for Petrol 93 and M12.70 for Petrol 95 per litre. Both grades of diesel, (50mp and 500mp) increased by M0.25 per litre to M13.30 and M13.05, respectively. Illuminating paraffin increased by M0.25 per litre to M9.30..