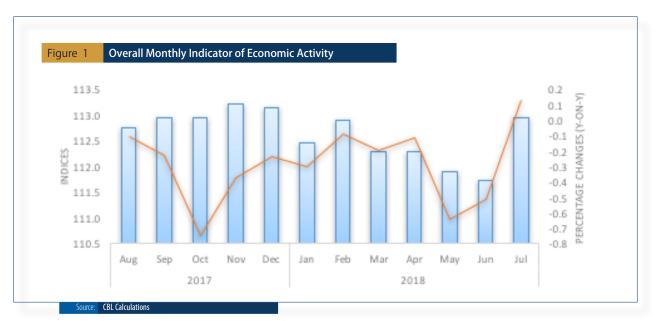

# I. ECONOMIC ACTIVITY

Economic activity increased marginally in the month of July 2018. The hike emanated mostly from the manufacturing and production side of the economy, whereas the demand side of the economy continued to be under pressure.

### **Overall Performance Index**

Economic performance as measured by the monthly indicator of economic activity (MIEA), increased slightly by 0.1 per cent in July 2018 signalling increased economic activity in the economy. Nine of the fourteen component time series which make up the MIEA showed positive contributions, while the remaining five components contributed negatively to the overall Indicator.

# **Domestic Demand Category**

The domestic demand side of the economy continued to be under pressure and it had been registering negative growth since the second half of 2017. The domestic demand category observed a negative growth of 0.8 per cent in July 2018, the main contributor to the negative growth was the fall in compensation of employees, implying a decline in new recruitments from the government sector, while use of goods and services, PAYE and VAT collections remained firm.

# Manufacturing & Production Category

The manufacturing and production index increased by 0.3 per cent year-on-year basis in July 2018. The growth was attributable to increased utilities (water and electricity) consumption, signalling increased economic activity from other spheres of production in the economy as evidence by increased demand for inputs of production. On the contrary, the contribution of exports of textiles to the US market was negative indicating reduced demand for our textile and clothing products.

| Table 1: Summary of the Monthly Indicat | or of Econo | omic Activ | vity  |       |       |       |       |       |
|-----------------------------------------|-------------|------------|-------|-------|-------|-------|-------|-------|
|                                         | 2017 2018   |            |       |       |       |       |       |       |
| Indices                                 | Dec         | Jan        | Feb   | Mar   | Apr   | May   | Jun   | Jul   |
| CIEA                                    | 113,1       | 112,4      | 112,9 | 112,3 | 112,3 | 111,9 | 111,7 | 112,9 |
| year-on year changes                    | -0,2        | -0,3       | -0,1  | -0,2  | -0,1  | -0,6  | -0,5  | 0,1   |
| Domestic Demand Category                | 113,1       | 112,0      | 112,7 | 111,1 | 110,6 | 110,9 | 112,3 | 112,7 |
| year on year changes                    | -1,2        | -2,5       | -2,2  | -3,0  | -2,9  | -2,8  | -0,9  | -0,8  |
| Manufacturing & Production Category     | 104,1       | 104,5      | 104,4 | 104,6 | 102,9 | 102,6 | 102,7 | 102,8 |
| year on year changes                    | 1,1         | 1,8        | 1,7   | 2,6   | 0,7   | -0,3  | 0,5   | 0,3   |
| Source: CBL Calculations                |             |            |       |       |       |       |       |       |