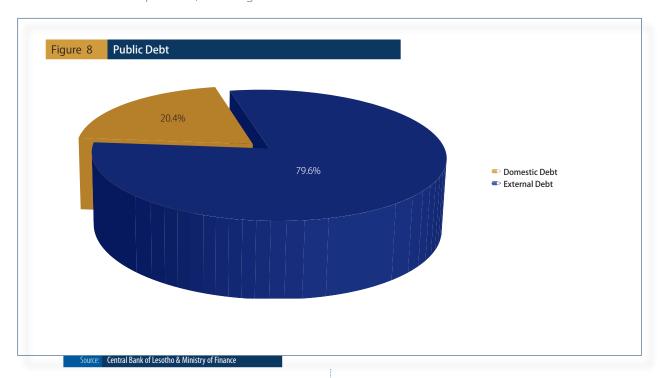

# V. PUBLIC DEBT

In July 2018, the stock of public debt was estimated at 35.7 per cent of GDP, which was 0.3 per cent decline from the previous month. The decrease was mainly due to currency appreciation since external debt accounted for 79.6 per cent of the total public debt stock. As a result, the 'concessional and non-concessional' external debt registered a marginal fall of 0.1 per cent and 0.2 per cent respectively.