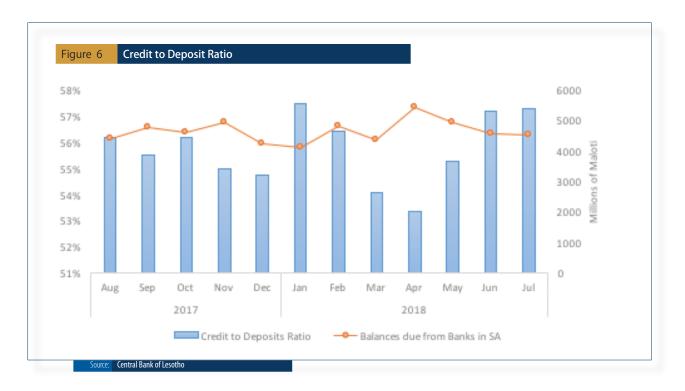

# Sources of Funds

The credit to deposit ratio remained unchanged at 57.6 per cent in July. Total Deposits showed a marginal growth of 0.9 per cent during the month of July. This was a result of an increase in other deposits by business enterprises.