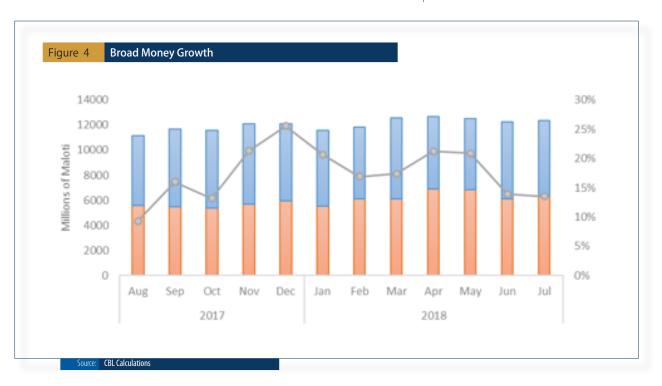

# **Broad Money (M2)**

Money supply increased slightly by 0.7 per cent in July 2018 from a decline of 2.7 per cent in the previous month. The increase in money supply was at the back of a 6.9 per cent increase in Net Foreign Assets (NFA) and this was moderated by a 15.5 per cent fall in domestic claims.

### Components of Money Supply

Narrow money declined by 2.7 per cent in the review month, due to a fall in both currency in circulation and demand deposits.

On the contrary, Quasi Money grew by 4.1 per cent in July, following an increase in other deposits by business enterprises.

### Determinants of Money Supply

Domestic claims declined significantly by 15.5 per cent during the month under review. This was due to a drastic fall in Central Bank's net claims on central government.

During the month under review, the overall banking system NFA increased by 6.9 per cent. This is attributable to improvement in official reserves following receipts of SACU revenue.