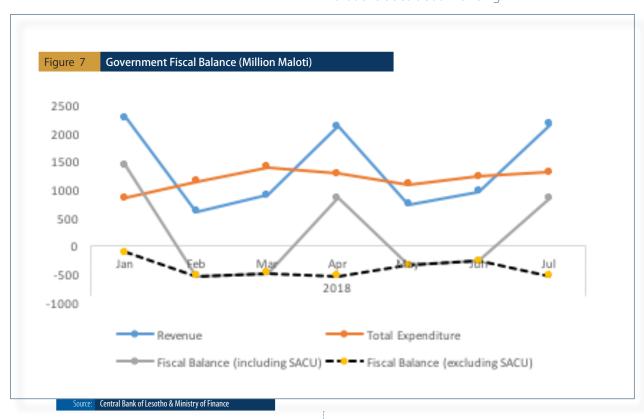

# Total Expenditure

Total Government spending increased by 6.3 per cent in July 2018. The rise was predominantly due to 'buildings and structure' and 'machinery and equipment' which both increased by more than 100 per cent respectively as budget execution set in motion. However, the recurrent expenses declined by 0.7 per cent as a result of a significant fall in the 'use of goods and services', 'interest payments', subsidies, and 'other expense'. Nonetheless, Compensation of employees increased by 20.9 per cent, while the 'social benefits' rose by 61.5 per cent.

#### Total Revenue

The total revenue increased by 124.2 per cent in July 2018 due to SACU receipts, which replenish on the first month of every quarter. This compares with a rise of 30.8 per cent realised in the previous month. All other revenue items declined with exception of 'property income on rent' and VAT, which expanded by 41.3 per cent and 13.8 per cent, respectively.

#### Fiscal Balance

As a result of SACU receipts, the Government budgetary operations realised a fiscal surplus equivalent to 64.5 per cent of the total outlays for the month. This is almost the same level as the primary balance, which stood at 65.5 per cent. The primary balance measures the current fiscal stance that excludes debt financing.